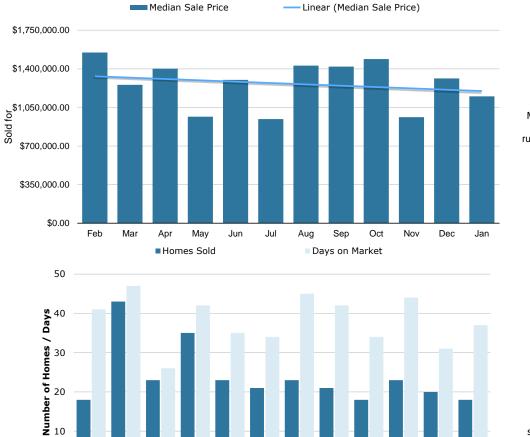

## TAKAPUNA SNAPSHOT

| Suburb   | Year | Month | Median Sale Price | Homes Sold | Days on Market |
|----------|------|-------|-------------------|------------|----------------|
| Takapuna | 2017 | Feb   | \$1,547,500.00    | 18         | 41             |
| Takapuna | 2017 | Mar   | \$1,255,000.00    | 43         | 47             |
| Takapuna | 2017 | Apr   | \$1,402,000.00    | 23         | 26             |
| Takapuna | 2017 | May   | \$966,000.00      | 35         | 42             |
| Takapuna | 2017 | Jun   | \$1,300,000.00    | 23         | 35             |
| Takapuna | 2017 | Jul   | \$945,000.00      | 21         | 34             |
| Takapuna | 2017 | Aug   | \$1,429,000.00    | 23         | 45             |
| Takapuna | 2017 | Sep   | \$1,420,000.00    | 21         | 42             |
| Takapuna | 2017 | Oct   | \$1,488,500.00    | 18         | 34             |
| Takapuna | 2017 | Nov   | \$962,000.00      | 23         | 44             |
| Takapuna | 2017 | Dec   | \$1,312,500.00    | 20         | 31             |
| Takapuna | 2018 | Jan   | \$1,150,000.00    | 18         | 37             |

Qtr MEDIAN SALE PRICE \$1,423,850

> 38 AVG DAYS ON MARKET

VOLUME SOLD

286 properties (12 months)

Sales Data compiled from REINZ.

Median Sales price and running average

Number of Homes sold and time on the market.