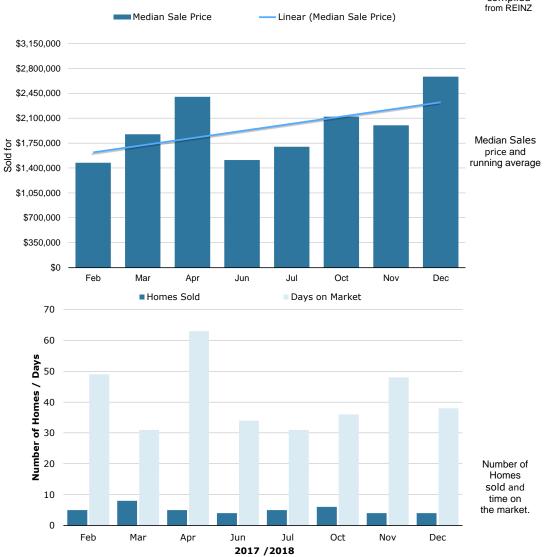

## CAMPBELLS BAYSNAPSHOT

| Suburb        | Year | Month | Median Sale Price | Homes Sold | Days on Market |
|---------------|------|-------|-------------------|------------|----------------|
| Campbells Bay | 2017 | Feb   | \$1,475,000       | 5          | 49             |
| Campbells Bay | 2017 | Mar   | \$1,875,000       | 8          | 31             |
| Campbells Bay | 2017 | Apr   | \$2,400,000       | 5          | 63             |
| Campbells Bay | 2017 | Jun   | \$1,513,000       | 4          | 34             |
| Campbells Bay | 2017 | Jul   | \$1,700,000       | 5          | 31             |
| Campbells Bay | 2017 | Oct   | \$2,122,500       | 6          | 36             |
| Campbells Bay | 2017 | Nov   | \$2,000,865       | 4          | 48             |
| Campbells Bay | 2017 | Dec   | \$2,685,000       | 4          | 38             |