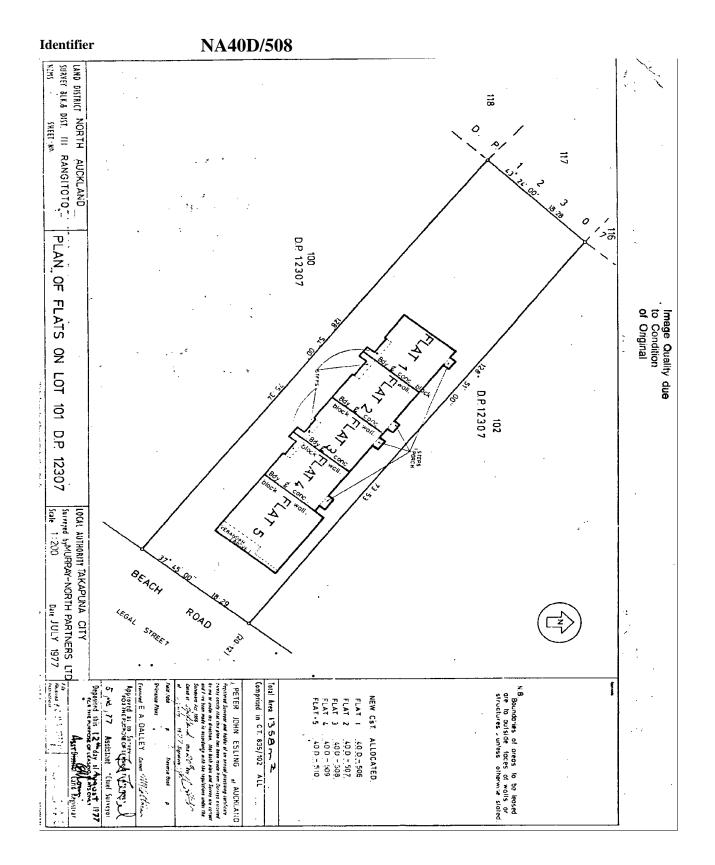

## COMPOSITE COMPUTER REGISTER UNDER LAND TRANSFER ACT 1952

**Search Copy** 

NA40D/508

Land Registration District North Auckland

| Date Issued                                                                              | 21 October 1977                                 |                    |                                           |
|------------------------------------------------------------------------------------------|-------------------------------------------------|--------------------|-------------------------------------------|
| <b>Prior References</b><br>NA835/102                                                     |                                                 |                    |                                           |
| Estate                                                                                   | Fee Simple - 1/5 share                          |                    |                                           |
| Area                                                                                     | 1358 square metres more or less                 |                    |                                           |
| Legal Description                                                                        | Lot 101 Deposited Plan 12307                    |                    |                                           |
| Proprietors                                                                              |                                                 |                    |                                           |
| Richard Watson Pa                                                                        | trick                                           |                    |                                           |
| Estate                                                                                   | Leasehold                                       | Instrument         | L 462423.3                                |
|                                                                                          |                                                 | Term               | 999 years as from and including 4.10.1977 |
| Legal Description                                                                        | Flat 3 Deposited Plan 84340                     |                    |                                           |
| Proprietors                                                                              |                                                 |                    |                                           |
| Richard Watson Pa                                                                        | trick                                           |                    |                                           |
| Interests                                                                                |                                                 |                    |                                           |
| Subject to a drainag<br>(Affects Fee Simple                                              | e right (in gross) in favour of the Waiten<br>) | nata County Counc  | cil created by Transfer 150941            |
| 462423.1 Lease of Flat 1 Composite CT NA40D/506 issued - 21.10.1977 (Affects Fee Simple) |                                                 |                    |                                           |
| 462423.2 Lease of Flat 2 Composite CT NA40D/507 issued - 21.10.1977 (Affects Fee Simple) |                                                 |                    |                                           |
|                                                                                          | Flat 3 DP 84340 Term 999 years as from          | and including 4.10 | ).1977 Composite CT NA40D/508             |
|                                                                                          | (Affects Fee Simple)                            |                    |                                           |
| 462423.4 Lease of Flat 4 Composite CT NA40D/509 issued - 21.10.1977 (Affects Fee Simple) |                                                 |                    |                                           |
| 462423.5 Lease of Flat 5 Composite CT NA40D/510 issued - 21.10.1977 (Affects Fee Simple) |                                                 |                    |                                           |